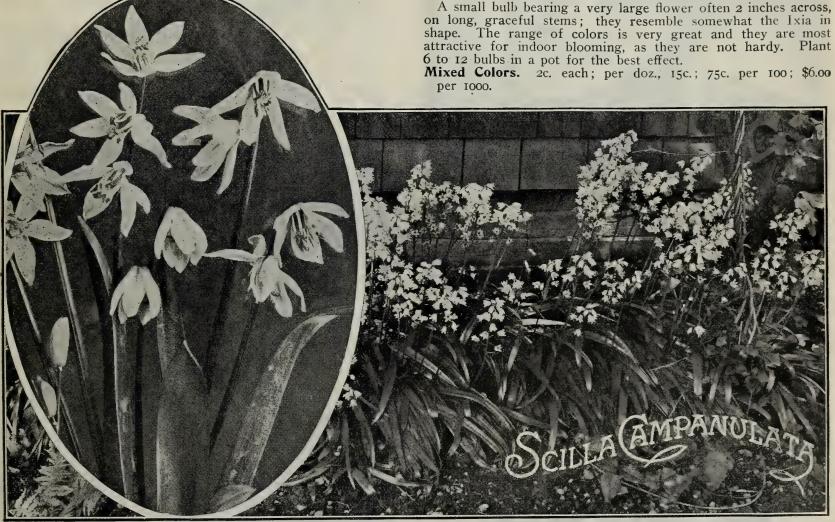

### FOR PLANTING ON THE LAWN

| (Doing well in sun or shade) Per 100           | 1,000   |
|------------------------------------------------|---------|
| Crocus (Colchicum), Fall-blooming \$3 50       | \$32 50 |
| " Spring-blooming, Mixed Colors 40             | 3 75    |
| " Giant Yellow 1 35                            | 10 00   |
| " Mammoth Yellow 1 00                          | 8 00    |
| " Named Sorts, Separate. 80                    | 7 00    |
| Chionodoxa (Glory-of-the-Snow), Luciliae I oo  | 8 00    |
| " Sardensis 1 00                               | 8 00    |
| Feathered Hyacinths, Blue                      | 10 00   |
| Grape Hyacinths, Blue 60                       | 5 00    |
| " White 1 00                                   | 8 00    |
| Scilla Sibirica (Squills) 1 25                 | 10 00   |
| Snowdrop, Single Giant Elwesii                 | 6 50    |
| " Double                                       | 12 00   |
|                                                |         |
| FOR WOODLANDS                                  | •       |
|                                                |         |
| Eranthis hyemalis (Winter Aconite) 1 00        | 7 50    |
| Lily-of-the-Valley Clumps, doz. \$2.50 . 18 00 |         |
| Ornithogalum (Star of Bethlehem) 2 50          | 22 50   |
| Puschkinia Libanotica (Striped Squill) 1 50    | 12 00   |
| Scilla campanulata, Blue 1 00                  | 7 50    |
| " White 1 25                                   | 10 00   |
|                                                |         |